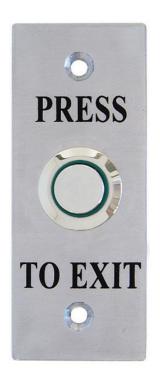

High quality stainless steel press to exit engraved mullion plate with economy stainless steel exit button.

## SPRS1611

STAINLESS BUTTON WITH MULLION STAINLESS STEEL PLATE

Sprint Intercom & Security Pty Ltd ABN 17 976 867 877 1/7 Chaplin Drive Lane Cove NSW 2066 Australia Telephone + 61 2 9427 2677 Facsimile + 61 2 9427 6886 sales@sprintintercom.com.au www.sprintintercom.com.au